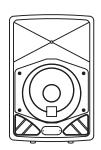

## **DESCRIPTION**

The R15 is a 15-inch, two-way, passive, portable speaker system. It is a complete self contained sound reinforcement system, capable of full-bandwidth reproduction at high levels with the added benefit of a passive crossover. The R15 is comprised of a 15" woofer, 1.75" high frequency compression driver coupled to a 100° H by 60° V waveguide. The cabinets have built in crossover functionality for perfect sound.