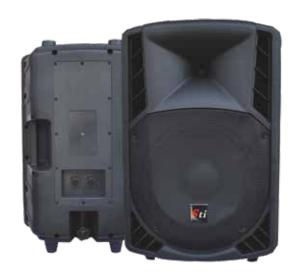

R 15

## Two Way Plastic Cabinet Professional Speaker

## **DESCRIPTION**

The R15 is a 15-inch, two-way, passive, portable speaker system. It is a complete self contained sound reinforcement system, capable of full-bandwidth reproduction at high levels with the added benefit of a passive crossover. The R15 is comprised of a 15" woofer, 1.75" high frequency compression driver coupled to a 100° H by 60° V waveguide. The cabinets have built in crossover functionality for perfect sound.