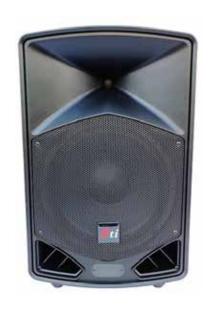

## Two Way Plastic Cabinet Active Professional Speaker

## **DESCRIPTION**

The R12A is a 12-inch, two-way, powered, portable speaker system. It is a complete self contained sound reinforcement system, capable of full-bandwidth reproduction at high levels with the added benefit of a microphone pre-amp enabling the direct connection of a dynamic microphone. The R12A is comprised of a 12" woofer, 1.34" high frequency compression driver coupled to a 100° H by 60° V waveguide. Both components are driven by the discrete channels of a integrated power amplifier. The input section contains all cross-over functions, protection, and system EQ functionality