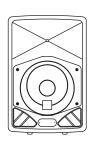

## **DESCRIPTION**

The R12A is a 12-inch, two-way, powered, portable speaker system. It is a complete self contained sound reinforcement system, capable of full-bandwidth reproduction at high levels with the added benefit of a microphone pre-amp enabling the direct connection of a dynamic microphone. The R12A is comprised of a 12" woofer, 1.34" high frequency compression driver coupled to a 100° H by 60° V waveguide. Both components are driven by the discrete channels of a integrated power amplifier. The input section contains all cross-over functions, protection, and system EQ functionality

| Frequency Responce | 50-20 KHz                                     |
|--------------------|-----------------------------------------------|
| Dispersion         | H90°×V60°                                     |
| Impetoce           | 8Ω                                            |
| RMS                | 700W                                          |
| Peak Power         | 1400W/5Min                                    |
| Sensitivity        | 106dB (2.83v/m)                               |
| Maximum SPL        | 130dB                                         |
| Connection         | 2×Spekon NL4R                                 |
| Size (HxWxD)       | 613×397×362mm                                 |
| Woofer             | 12" ×1 (310mm)                                |
| Tweeter            | 2" ×1 (44mm)                                  |
| Amplifikator       | Bi-Amp Class D Built İn USB, Bluetooth, Radio |