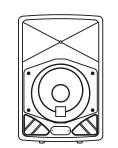

## DESCRIPTION

The R12 is a 12-inch, two-way, passive, portable speaker system. It is a complete self contained sound reinforcement system, capable of full-bandwidth reproduction at high levels with the added benefit of a passive crossover. The R12 is comprised of a 12" woofer, 1.34" high frequency compression driver coupled to a 100° H by 60° V waveguide. The cabinets have built in crossover functionality for perfect sound.