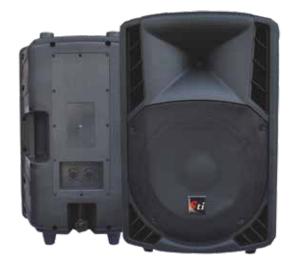

## DESCRIPTION

The R12 is a 12-inch, two-way, passive, portable speaker system. It is a complete self contained sound reinforcement system, capable of full-bandwidth reproduction at high levels with the added benefit of a passive crossover. The R12 is comprised of a 12" woofer, 1.34" high frequency compression driver coupled to a 100° H by 60° V waveguide. The cabinets have built in crossover functionality for perfect sound.