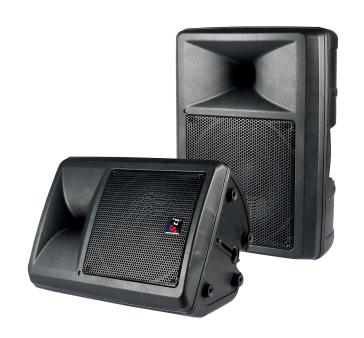

## **E SERIES**

E 15 DATASHEET

## Two Way Plastic Cabinet Professional Speaker

## **DESCRIPTION**

The E15 is a 15-inch, two-way, passive, portable speaker system. It is a complete self contained sound reinforcement system, capable of full-bandwidth reproduction at high levels with the added benefit of a passive crossover. The E15 is comprised of a 15" woofer, 1.75" high frequency compression driver coupled to a 100° H by 60° V waveguide. The cabinets have built in crossover functionality for perfect sound.