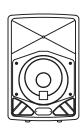

## **DESCRIPTION**

The E12 is a 12-inch, two-way, passive, portable speaker system. It is a complete self contained sound reinforcement system, capable of full-bandwidth reproduction at high levels with the added benefit of a passive crossover. The E12 is comprised of a 12" woofer, 1.34" high frequency compression driver coupled to a 100° H by 60° V waveguide. The cabinets have built in crossover functionality for perfect sound.

| Frequency Responce | 50-20 KHz (-10dB)                |
|--------------------|----------------------------------|
| Dispersion         | H100°×V60°                       |
| Impetoce           | 8Ω                               |
| RMS                | 400W                             |
| Peak Power         | 800W                             |
| Sensitivity        | 98 ± 2dB                         |
| Woofer             | 12" 50 OZ Magnet 65.5 mm VC 2,5" |
| Tweeter            | 1.34" titanium                   |
| Size (HxWxD)       |                                  |
| Weight             | 18kg                             |