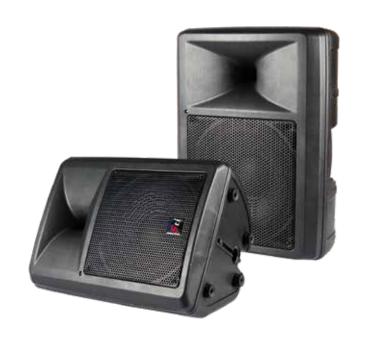

## Two Way Plastic Cabinet Professional Speaker

## **DESCRIPTION**

The E12 is a 12-inch, two-way, passive, portable speaker system. It is a complete self contained sound reinforcement system, capable of full-bandwidth reproduction at high levels with the added benefit of a passive crossover. The E12 is comprised of a 12" woofer, 1.34" high frequency compression driver coupled to a 100° H by 60° V waveguide. The cabinets have built in crossover functionality for perfect sound.