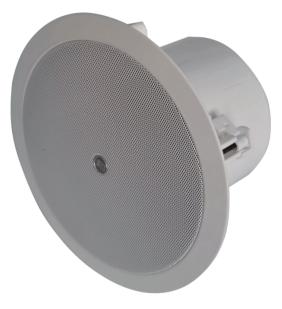

## 2 Way Ceiling Speaker

## DESCRIPTION

The Sti Brand is well known becouse of it's durable, long lasting, nonperishable and perfect sound quality 100V speakers. In Turkey when you go to a mosque, shopping mall, governmential buildings, Pubs vs. it is probably that you see Sti speakers installed. Thanks for our R&D department every year we add at least 5 kind of new speaker to our product line. Near the end of 2019 some of the spekers are started by us to be produced in Turkey. Our target is making all of the series on our factory at the end of 2022. Sti has long range of ceiling speaker line starting from one way 5" to 8" two way.

| Frequency Responce | 50Hz-20Khz            |
|--------------------|-----------------------|
| Transformer Taps   | 5/10/20/40W/100V      |
| Power Handling     | 40W RMS               |
| Empedans           | 8Ω                    |
| Sensitivity        | 88dB 1W @1m           |
| Woofer             | 8" (203mm)            |
| Twetter            | 1.5" (38mm)           |
| Dimensions         | Cutout diamether 24cm |